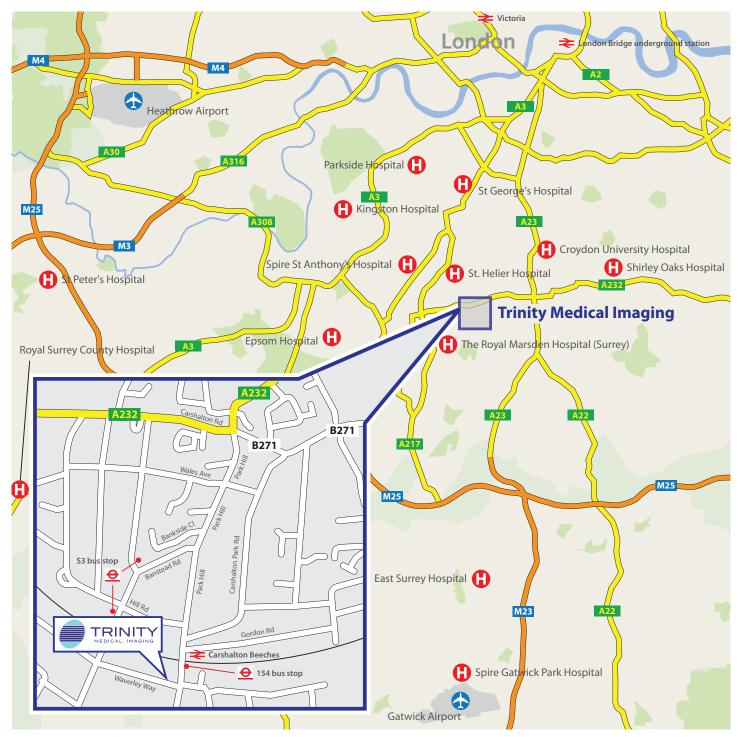

## How to get here By Car

From M25, take exit 8 and follow A217 towards Sutton. Trinity Medical Imaging is less than 10 minutes from Sutton, off B278 Beeches Avenue. Free car parking is available for all patients.

## **By Train**

Less than 200m from Carshalton Beeches station. Trains to and from Central London every 15 minutes.

## By Bus

154 stops at Carshalton Beeches Station from Morden or West Croydon. S3 stops at Downside Road from Sutton or Belmont. The bus stops are less than 3 mins walk to Trinity Medical Imaging.

Trinity Medical Imaging, TMI House, 29 Waverley Way, Carshalton Beeches Surrey SM5 3LQ Tel: 020 31372155 • Fax: 020 31372156 • Email: info@trinitymedicalimaging.co.uk

For book your appionment please contact **020 3137 2158** 

Our patients, our priority